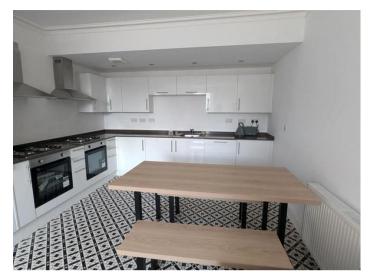

6 Bed, Garmoyle Close, L15 £135 pppw A large recently renovated student property with 6 bedrooms all en-suite in a great location. With an open plan kitchen/lounge, a separate utility room and downstairs WC. Gas and Electric allowance Included.