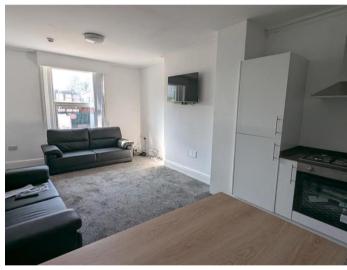

6 Bed, Garmoyle Close, L15 £135 pppw A large recently renovated student property with 6 bedrooms all en-suite in a great location. With an open plan kitchen/lounge, a separate utility room and downstairs WC. Gas and Electric allowance Included.