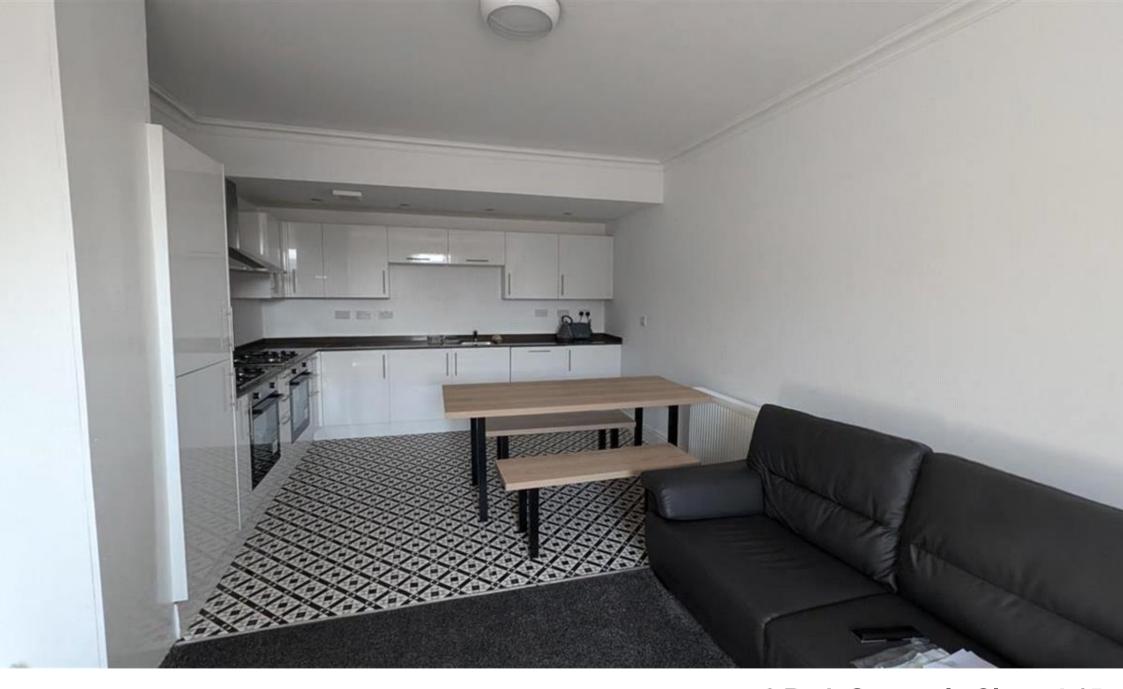

6 Bed, Garmoyle Close, L15 £135 pppw A large recently renovated student property with 6 bedrooms all en-suite in a great location. With an open plan kitchen/lounge, a separate utility room and downstairs WC. Gas and Electric allowance Included.