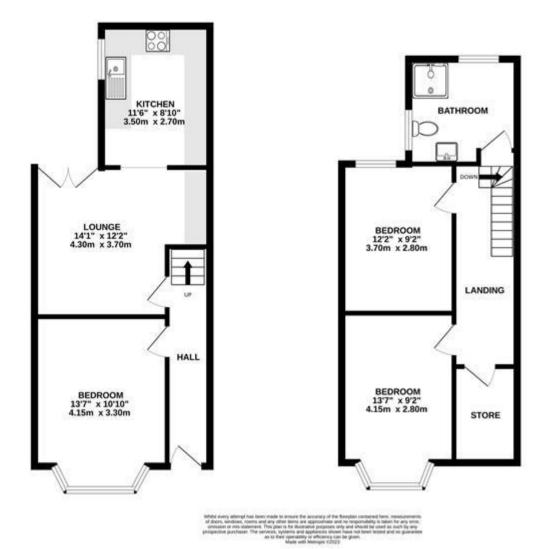

EPC=C

Whilst every effort is made to ensure the accuracy of these details, it should be noted that the measurements are approximate only. Floorplans are for representation purposes only and prepared according to the RICS Code of Measuring Practice by our floorplan provider. Therefore, the layout of doors, windows and rooms are approximate and should be regarded as such by any prospective tenant.

GROUND FLOOR 1ST FLOOR