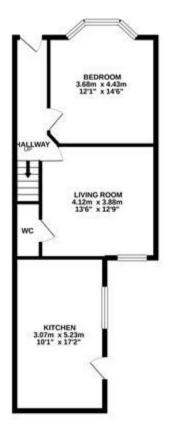

EPC = C

Whilst every effort is made to ensure the accuracy of these details, it should be noted that the measurements are approximate only. Floorplans are for representation purposes only and prepared according to the RICS Code of Measuring Practice by our floorplan provider. Therefore, the layout of doors, windows and rooms are approximate and should be regarded as such by any prospective tenant.

GROUND FLOOR 53.8 sq.m. (579 sq.ft.) approx. 1ST FLOOR 52.9 sg.m. (570 sg.ft.) approx. 2ND FLOOR 49.3 sq.m. (531 sq.ft.) approx.

TOTAL FLOOR AREA: 156.1 sq m. (1680 sq ft.) approx

What every attempt his less made to ensure the accuracy of the borgian contained here, measurements of draws, wholes, some and say withe form a exponential and on exponentially is later for any entering an exponential and on exponentially is later for any entering properties grantimes. The interview, systems and applications shown have not been retained and no guarantee as to their operating or efficiency can be given as to their operations and exponentially in the content of the c