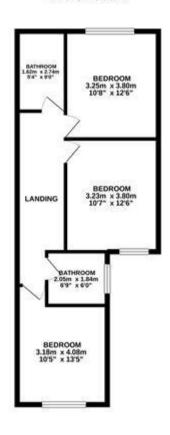

7 Bed - Ashfield, Wavertree, L15 £120 pppw A great 7 bedroom student house with a good sized kitchen and dining area and a large lounge. 2 bathrooms and a downstairs WC, all good sized bedrooms have fitted furniture and TVs. Gas and Electric allowance Included.

GROUND FLOOR 53.8 sq.m. (579 sq.ft.) approx. 1ST FLOOR 52.9 sg.m. (570 sg.ft.) approx. 2ND FLOOR 49.3 sq.m. (531 sq.ft.) approx.

TOTAL FLOOR AREA: 156.1 sq m. (1680 sq ft.) approx

What every attempt his less made to ensure the accuracy of the borgian contained here, measurements of draws, wholes, some and say withe form a exponential and on exponentially is later for any entering an exponential and on exponentially is later for any entering properties grantimes. The interview, systems and applications shown have not been retained and no guarantee as to their operating or efficiency can be given as to their operations and exponentially in the content of the c