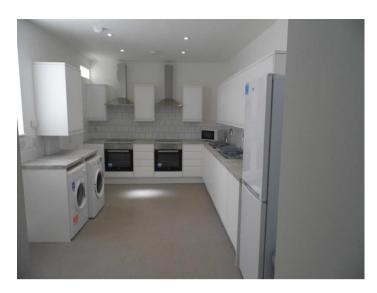

7 Bed - Ashfield, Wavertree, L15 £120 pppw A great 7 bedroom student house with a good sized kitchen and dining area and a large lounge. 2 bathrooms and a downstairs WC, all good sized bedrooms have fitted furniture and TVs. Gas and Electric allowance Included.