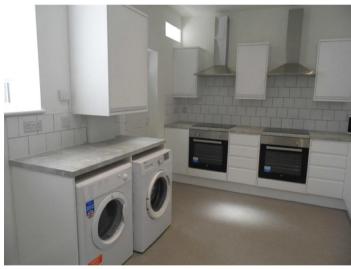

7 Bed - Ashfield, Wavertree, L15 £120 pppw A great 7 bedroom student house with a good sized kitchen and dining area and a large lounge. 2 bathrooms and a downstairs WC, all good sized bedrooms have fitted furniture and TVs. Gas and Electric allowance Included.