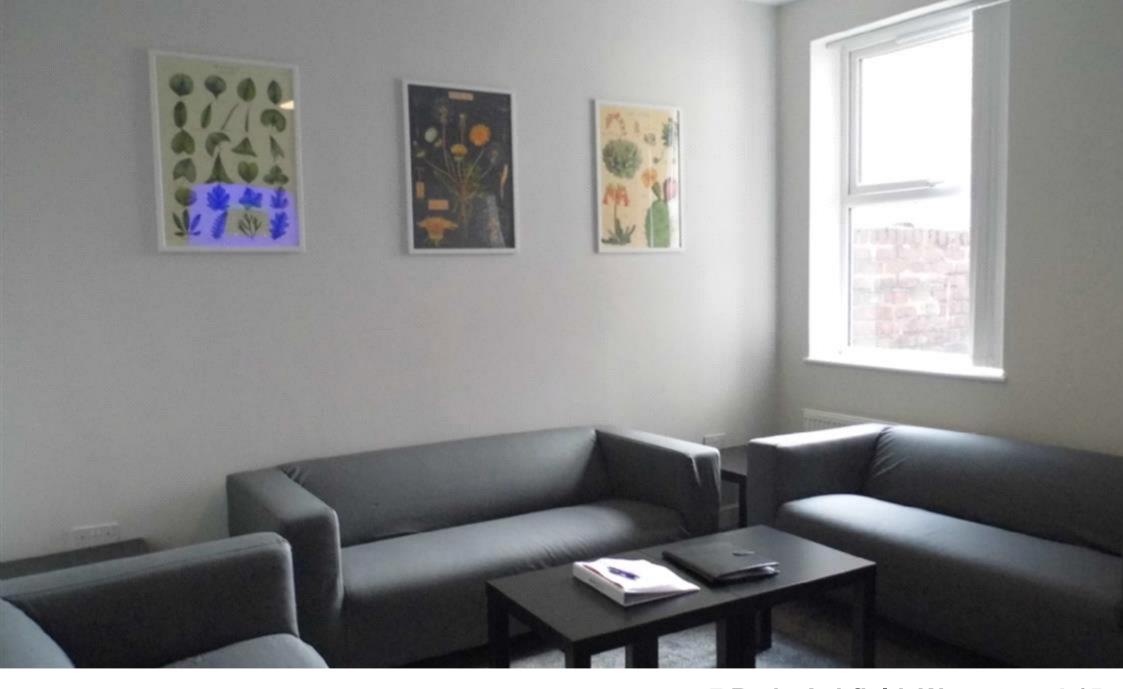

7 Bed - Ashfield, Wavertree, L15 £120 pppw A great 7 bedroom student house with a good sized kitchen and dining area and a large lounge. 2 bathrooms and a downstairs WC, all good sized bedrooms have fitted furniture and TVs. Gas and Electric allowance Included.