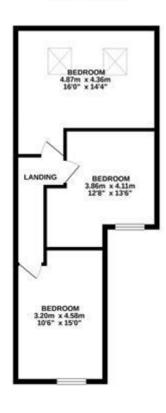

7 Bed - Ashfield, Wavertree, L15 £120 pppw A great 7 bedroom student house with a good sized kitchen and dining area and a large lounge. 2 bathrooms and a downstairs WC, all good sized bedrooms have fitted furniture and TVs. Gas and Electric allowance Included.

GROUND FLOOR 53.8 sq.m. (579 sq.ft.) approx. 1ST FLOOR 52.9 sg.m. (570 sg.ft.) approx. 2ND FLOOR 49.3 sq.m. (531 sq.ft.) approx.

TOTAL FLOOR AREA: 156.1 sq m. (1680 sq ft.) approx

What every attempt his less made to ensure the accuracy of the borgian contained here, measurements of draws, wholes, some and say withe form a exponential and on exponentially is later for any entering an exponential and on exponentially is later for any entering properties grantimes. The interview, systems and applications shown have not been retained and no guarantee as to their operating or efficiency can be given as to their operations and exponentially in the content of the c